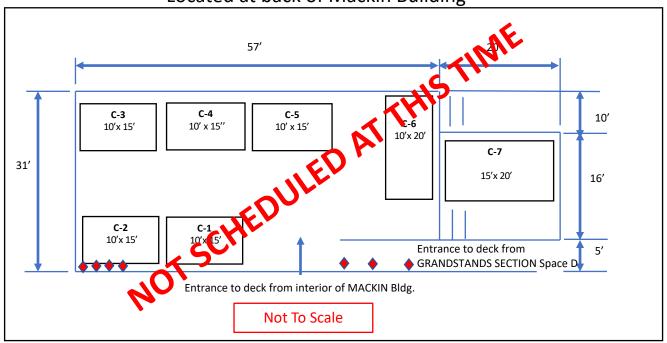

## MACKIN BUILDING DECK AREA **OUTDOOR SECTION C**

Located at back of Mackin Building

Green Shading indicates SOLD
Orange shading indicates Not Available

### MACKIN BUILDINGS OUTDOOR DECK SECTION C

- Space C is an outside exhibit area on the deck.
- No tables or chairs are provided.
- Area is covered by Sun Sail Shades.

#### Rental Fees

10' x 15' = \$150 10' x 20' = \$200 15' x 20' = \$300