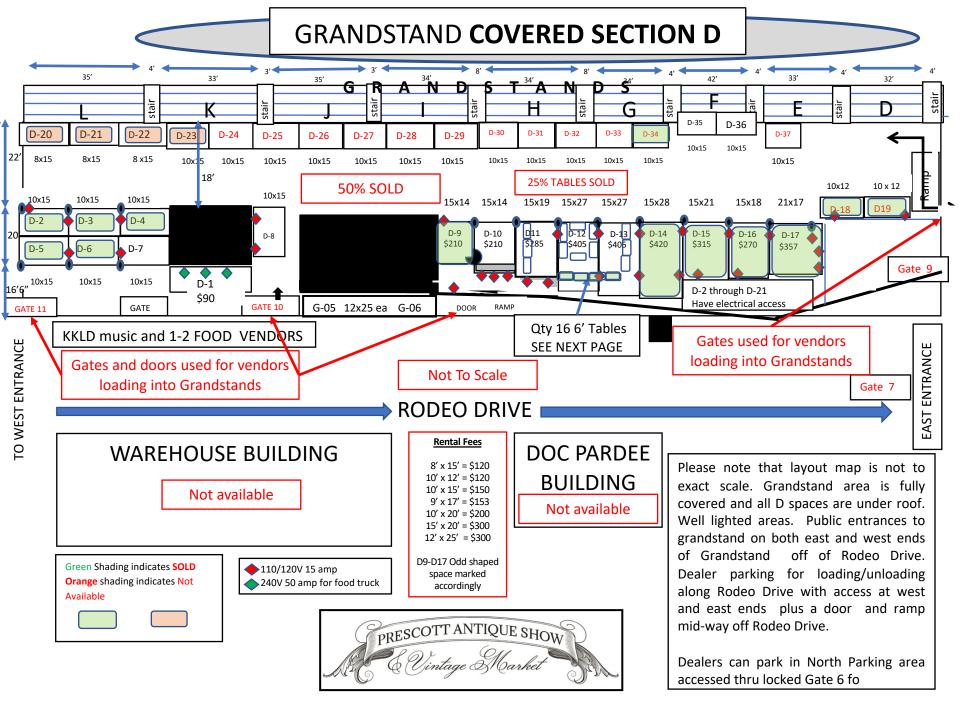

|                    |                         |                    |                    |           |                                                     |                                                    |                                               |
| Section E                                                                                                                   | NOT AVAILABLE Open area                         | No                 | No                      | No                 | -                  |           |                                                     |                                                    |                                               |

• See more detailed information on the following sheet depicting each specific Space or Section.





# GRANDSTAND COVERED SECTION D11-D13 TABLE SPACES





## MACKIN BUILDING DECK AREA **OUTDOOR SECTION C**

Located at back of Mackin Building





Green Shading indicates SOLD
Orange shading indicates Not Available





### MACKIN BUILDINGS OUTDOOR DECK SECTION C

- Space C is an outside exhibit area on the deck.
- No tables or chairs are provided.
- Area is covered by Sun Sail Shades.

#### Rental Fees

10' x 15' = \$150 10' x 20' = \$200 15' x 20' = \$300

## OUTDOOR **SECTION B** – IN FRONT (SOUTH) OF MACKIN BUILDING OUTDOOR **SECTION A** - EAST OF FREEMAN BUILDING





#### **OUTDOOR SECTION A**

Outside area located at the east end of the Freeman Building. Full sun to partial shade.

# B-16 B-17 B-18 B-19 9'x 17' 9'x 17' NOT SCHEDULED AT THIS A-6 STAIRS RAMP

## OUTDOOR **SECTION B*