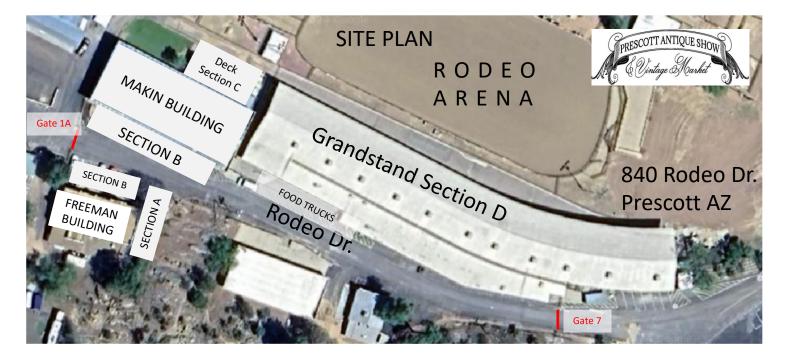

| Building<br>Space                                                                                                           | Туре                                            | Tables<br>Provided | Tablecloths<br>Provided | Chairs<br>Provided | Price Per<br>Table |           | Price per Space<br><u>10' x 15'</u><br>\$1.00/Sq ft | Price per Space<br><u>15' x 5'</u><br>\$1.00/Sq ft | Price per Space<br>10' x 7 ½'<br>\$1.00/Sq ft |
|-----------------------------------------------------------------------------------------------------------------------------|-------------------------------------------------|--------------------|-------------------------|--------------------|--------------------|-----------|-----------------------------------------------------|--------------------------------