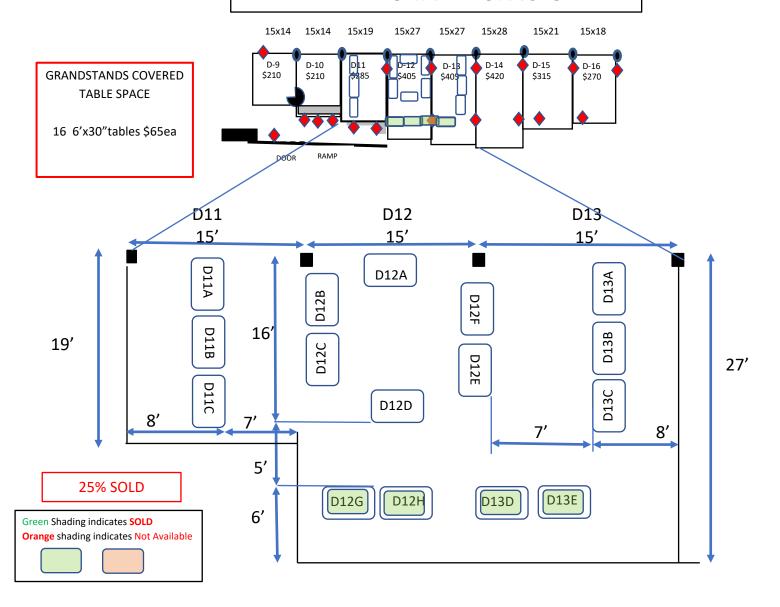

|                    |                    |           |                                                     |                                                    |                                               |
| Section E                                                                                                                   | NOT AVAILABLE Open area                         | No                 | No                      | No                 | -                  |           |                                                     |                                                    |                                               |

• See more detailed information on the following sheet depicting each specific Space or Section.





# GRANDSTAND COVERED SECTION D11-D13 TABLE SPACES





## MACKIN BUILDING DECK AREA **OUTDOOR SECTION C**

Located at back of Mackin Building





Green Shading indicates SOLD
Orange shading indicates Not Available





### MACKIN BUILDINGS OUTDOOR DECK SECTION C

- Space C is an outside exhibit area on the deck.
- No tables or chairs are provided.
- Area is covered by Sun Sail Shades.

#### Rental Fees

10' x 15' = \$150 10' x 20' = \$200 15' x 20' = \$300

## OUTDOOR **SECTION B** – IN FRONT (SOUTH) OF MACKIN BUILDING OUTDOOR **SECTION A** - EAST OF FREEMAN BUILDING





#### **OUTDOOR SECTION A**

Outside area located at the east end of the Freeman Building. Full sun to partial shade.

# B-16 B-17 B-18 B-19 9'x 17' 9'x 17' NOT SCHEDULED AT THIS A-6 STAIRS RAMP

## OUTDOOR **SECTION B** – IN FRONT (NORTH) OF FREEMAN BUILDING

Green Shadi