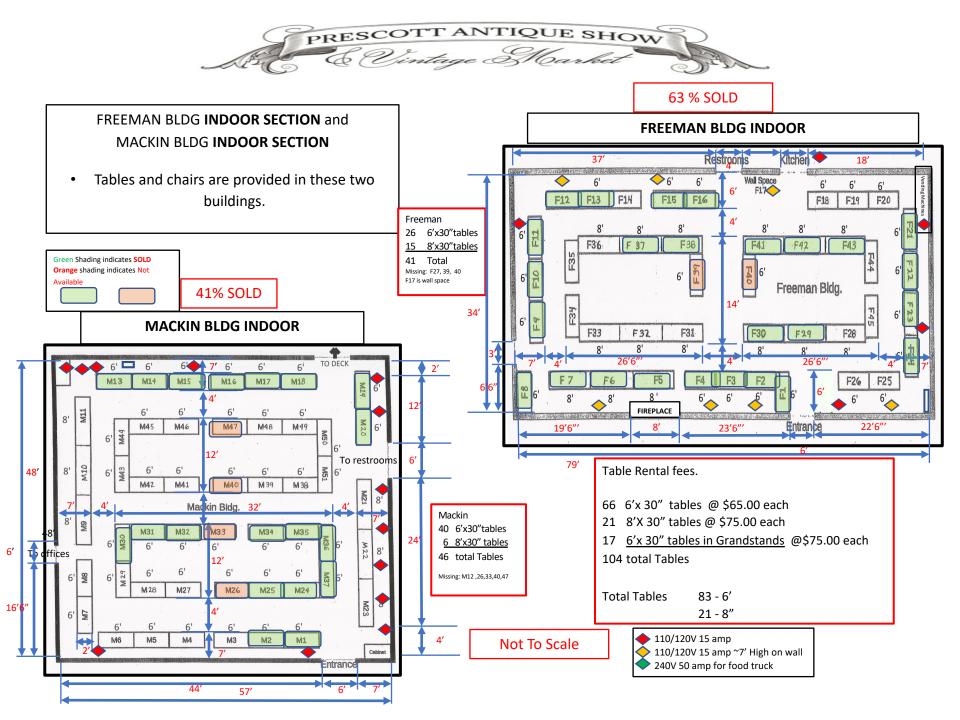

|                    |                         |                    |                    |           |                                                     |                                                    |                                               |
| Section E                                                                                                                   | NOT AVAILABLE Open area                         | No                 | No                      | No                 | -                  |           |                                                     |                                                    |                                               |

• See more detailed information on the following sheet depicting each specific Space or Section.





# GRANDSTAND COVERED SECTION D11-D13 TABLE SPACES





## MACKIN BUILDING DECK AREA **OUTDOOR SECTION C**

Located at back of Mackin Building





Green Shading indicates SOLD
Orange shading indicates Not Available





### MACKIN BUILDINGS OUTDOOR DECK SECTION C

- Space C is an outside exhibit area on the deck.
- No tables or chairs are provided.
- Area is covered by Sun Sail Shades.

#### Rental Fees

10' x 15' = \$150 10' x 20' = \$200 15' x 20' = \$300

## OUTDOOR **SECTION B** – IN FRONT (SOUTH) OF MACKIN BUILDING OUTDOOR **SECTION A** - EAST OF FREEMAN BUILDING





#### **OUTDOOR SECTION A**

Outside area located at the east end of the Freeman Building. Full sun to partial shade.

# B-16 B-17 B-18 B-19 9'x 17' 9'x 17' NOT SCHEDULED AT THIS A-6 STAIRS RAMP

## OUTDOOR **SECTION