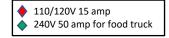

## OUTDOOR **SECTION B** – IN FRONT (SOUTH) OF MACKIN BUILDING OUTDOOR **SECTION A** - EAST OF FREEMAN BUILDING

## OUTDOOR **SECTION B** – IN FRONT (NORTH) OF FREEMAN BUILDING

Green Shading indicates SOLD
Orange shading indicates Not
Available

110/120V 15 amp 240V 50 amp for food truck

#### **ALL OUTDOOR SECTIONS**

- All outdoor sections are located on asphalt or concrete.
- Expect full sun.
- Some spaces may get partial shade sometime during the day
- No tables or chairs provided

#### Rental Fees

5' x 15' = \$75 9' x 14' = \$126 10' x 7.5' = \$75 10' x 15' = \$150 9' x 17' = \$153 10' x 20' = \$200 15' x 20' = \$300

Not To Scale