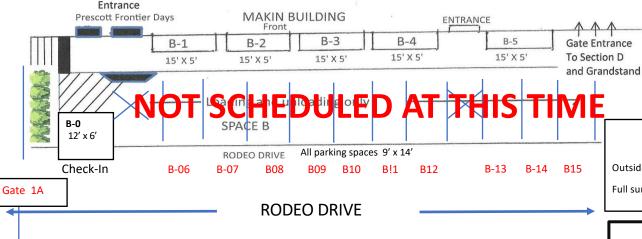

## OUTDOOR **SECTION B** – IN FRONT (SOUTH) OF MACKIN BUILDING OUTDOOR **SECTION A** - EAST OF FREEMAN BUILDING

#### **OUTDOOR SECTION A**

Outside area located at the east end of the Freeman Building. Full sun to partial shade.

#### **ALL OUTDOOR SECTIONS**

- All outdoor sections are located on asphalt or concrete.
- Expect full sun.
- Some spaces may get partial shade sometime during the day
- No tables or chairs provided

#### Rental Fees

5' x 15' = \$75 9' x 14' = \$126 10' x 7.5' = \$75 10' x 15' = \$150 9' x 17' = \$153 10' x 20' = \$200 15' x 20' = \$300

Not To Scale