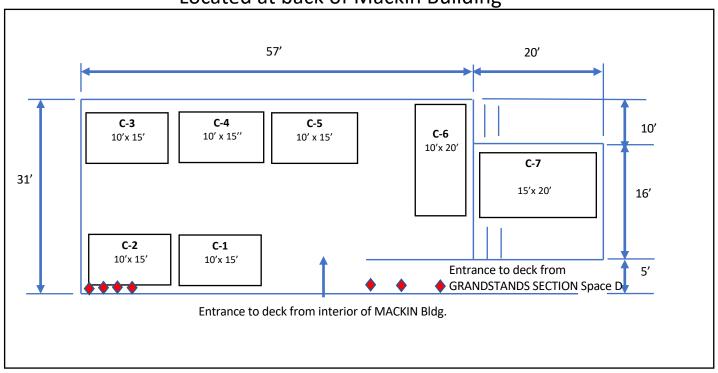

### MACKIN BUILDING OUTDOOR DECK AREA SECTION C

Located at back of Mackin Building

## MACKIN BUILDINGS OUTDOOR DECK SECTION C

- Space C is an outside exhibit area on the deck.
- No tables or chairs are provided.
- Area is covered by Sun Sail Shades.

#### **Rental Fees**

10' x 15' = \$150 10' x 20' = \$200 15' x 20' = \$300