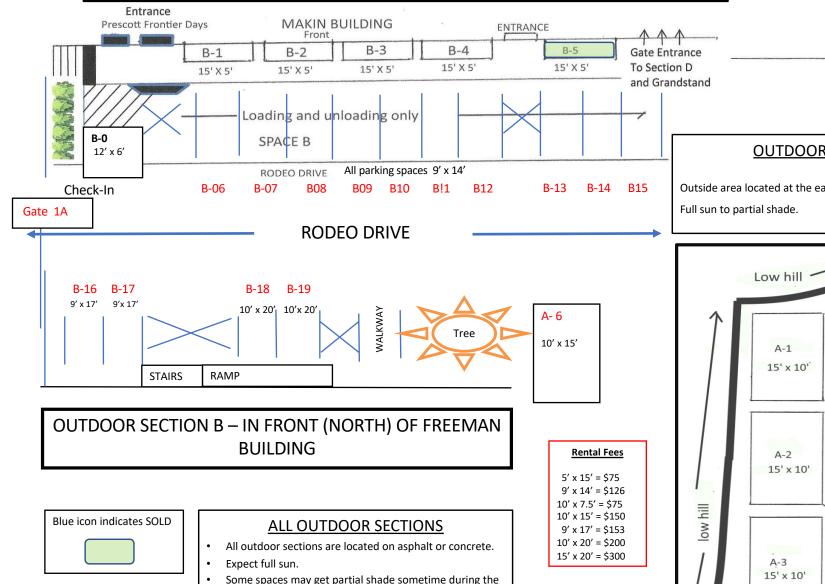

# OUTDOOR SECTION B – IN FRONT (SOUTH) OF MACKIN BUILDING OUTDOOR SECTION A - EAST OF FREEMAN BUILDING

No tables or chairs provided

110/120V 15 amp

240V 50 amp for food truck

## OUTDOOR SECTION A

Outside area located at the east end of the Freeman Building. Full sun to partial shade.