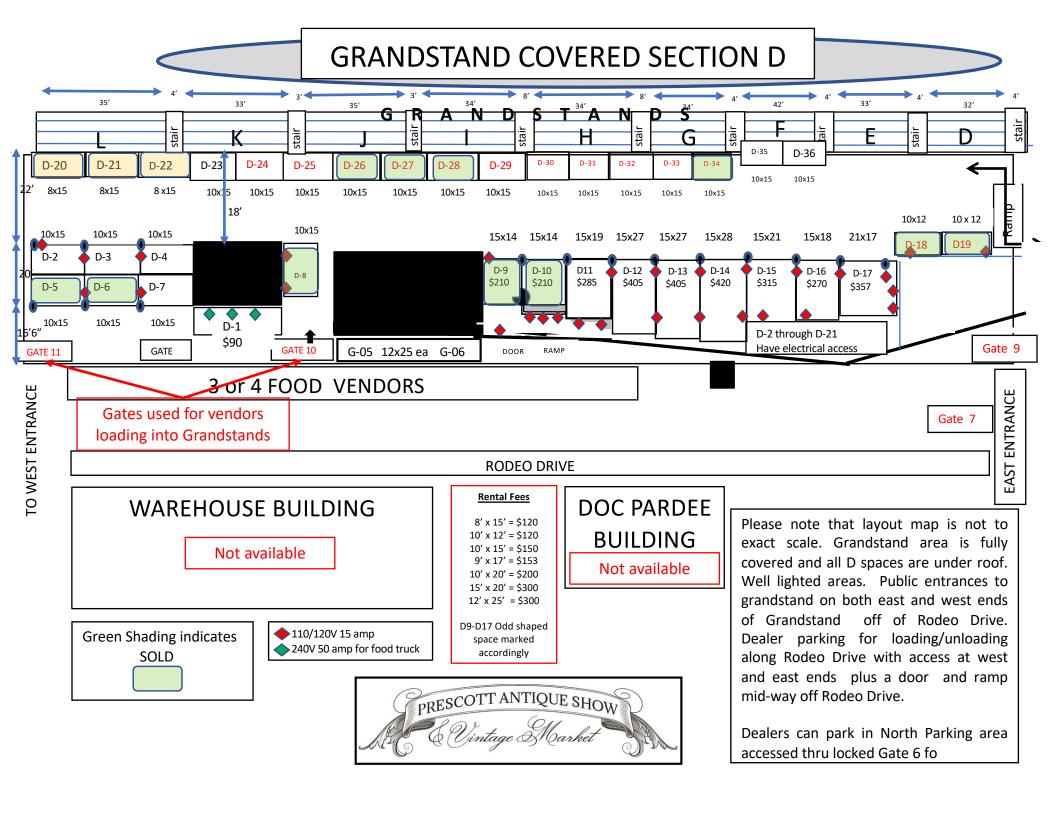

|                                               |

• See more detailed information on the following sheet depicting each specific Space or Section.







### MACKIN BUILDING OUTDOOR DECK AREA SECTION C

Located at back of Mackin Building







## MACKIN BUILDINGS OUTDOOR DECK SECTION C

- Space C is an outside exhibit area on the deck.
- No tables or chairs are provided.
- Area is covered by Sun Sail Shades.

#### **Rental Fees**

10' x 15' = \$150 10' x 20' = \$200 15' x 20' = \$300

# OUTDOOR SECTION B – IN FRONT (SOUTH) OF MACKIN BUILDING OUTDOOR SECTION A - EAST OF FREEMAN BUILDING





No tables or chairs provided

110/120V 15 amp

240V 50 amp for food truck

## OUTDOOR SECTION A

Outside area located at the east end of the Freeman Building. Full sun to partial shade.