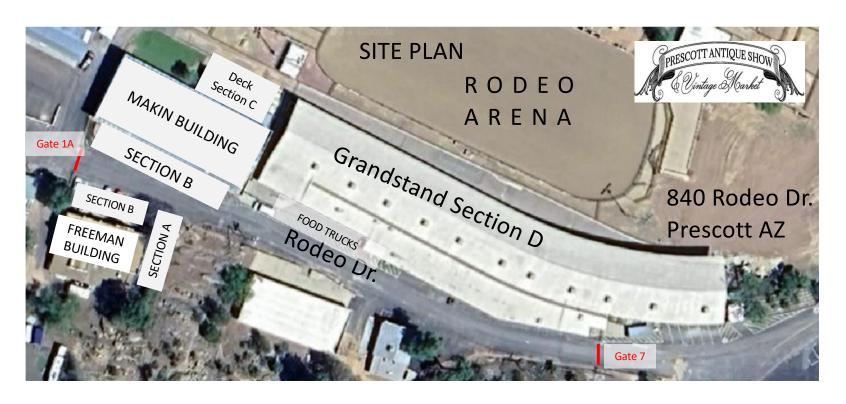

## OUTDOOR SECTION A

Outside area located at the east end of the Freeman Building. Full sun to partial shade.