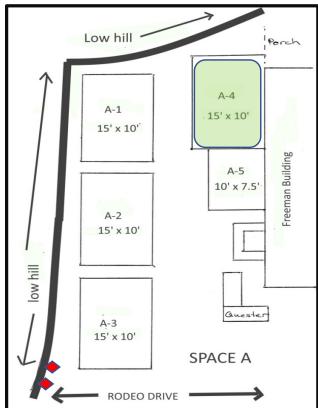

## OUTDOOR SECTION A

Outside area located at the east end of the Freeman Building. Full sun to partial shade.