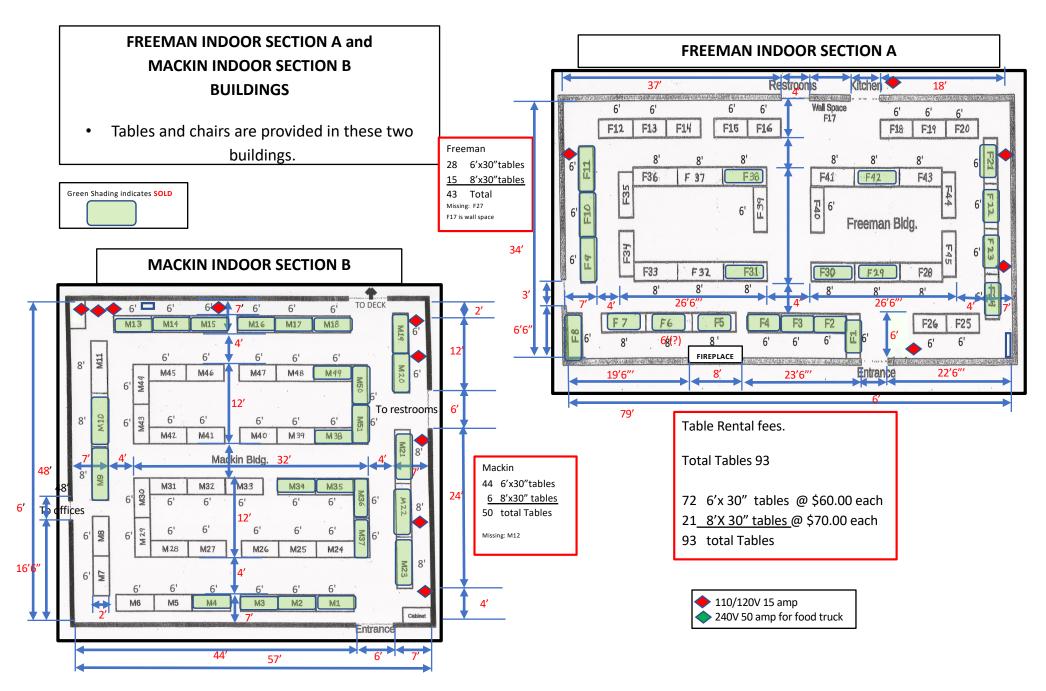

| Building<br>Space                                                                                                           | Туре                        | Tables<br>Provided | Tablecloths<br>Provided | Chairs<br>Provided | Price Per<br>Table |           | Price per Space<br>10' x 15'<br>\$1.00/Sq ft | Price per Space<br><u>15' x 5'</u><br>\$1.00/Sq ft | Price per Space<br>10' x 7 ½'<br>\$1.00/Sq ft |
|-----------------------------------------------------------------------------------------------------------------------------|-----------------------------|--------------------|-------------------------|--------------------|--------------------|-----------|----------------------------------------------|----------------------------------------------------|-----------------------------------------------|
| Mackin Bldg                                                                                                                 | Inside                      | Yes                | No                      | 2                  | 8' - \$70          | 6' - \$60 |                                              |                                                    |                                               |
| Freeman Bldg                                                                                                                | Inside                      | Yes                | No                      | 2                  | 8' - \$70          | 6' - \$60 |                                              |                                                    |                                               |
| Section A                                                                                                                   | Outdoor area                | No                 | No                      | No                 |                    |           | \$150                                        |                                                    | \$75                                          |
| Section B                                                                                                                   | Outdoor Roadway area        | No                 | No                      | No                 |                    |           | See Map B                                    | \$75                                               |                                               |
| Section C                                                                                                                   | Outdoor deck with sun sails | No                 | No                      | No                 |                    |           | See Map C                                    |                                                    |                                               |
| Section D                                                                                                                   | Covered area Under roof     | No                 | No                      | No                 |                    |           | See Map D                                    |                                                    |                                               |
| *** Some spaces in Section D greatly vary in size. These are priced individually. See Section D for individual space price. |                             |                    |                         |                    |                    |           |                                              |                                                    |                                               |
| Section E                                                                                                                   | NOT AVAILABLE Open area     | No                 | No                      | No                 |                    |           |                                              |                                                    |                                               |

• See more detailed information on the following sheet depicting each specific Space or Section.