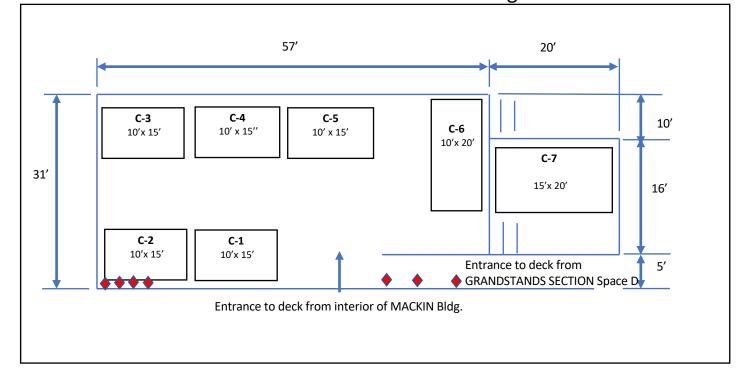

## MACKIN BUILDING OUTDOOR DECK AREA SECTION C Located at back of Mackin Building

| <ul> <li>110/120V 15 amp</li> <li>240V 50 amp for food truck</li> </ul> | MACKIN BUILDINGS<br>OUTDOOR DECK SECTION C                                                                                                                  | <u>Rental Fees</u><br>10' x 15' = \$150<br>10' x 20' = \$200 |
|-------------------------------------------------------------------------|-------------------------------------------------------------------------------------------------------------------------------------------------------------|--------------------------------------------------------------|
| Blue icon indicates SOLD                                                | <ul> <li>Space C is an outside exhibit area on the deck.</li> <li>No tables or chairs are provided.</li> <li>Area is covered by Sun Sail Shades.</li> </ul> | 15' x 20' = \$300                                            |