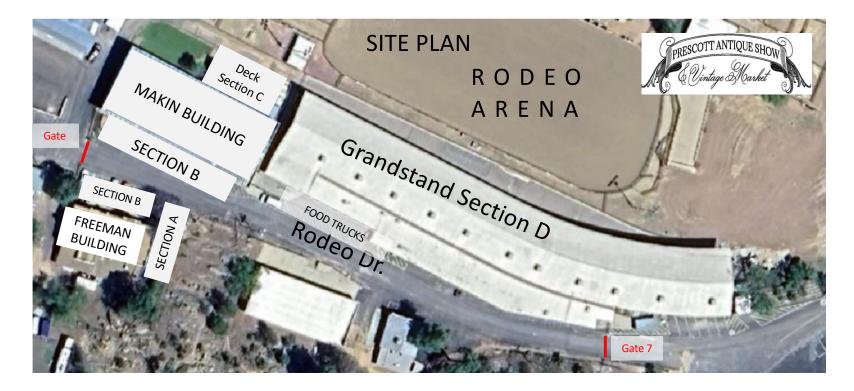

## OUTDOOR SECTION B – IN FRONT (SOUTH) OF MACKIN BUILDING OUTDOOR SECTION A - EAST OF FREEMAN BUILDING