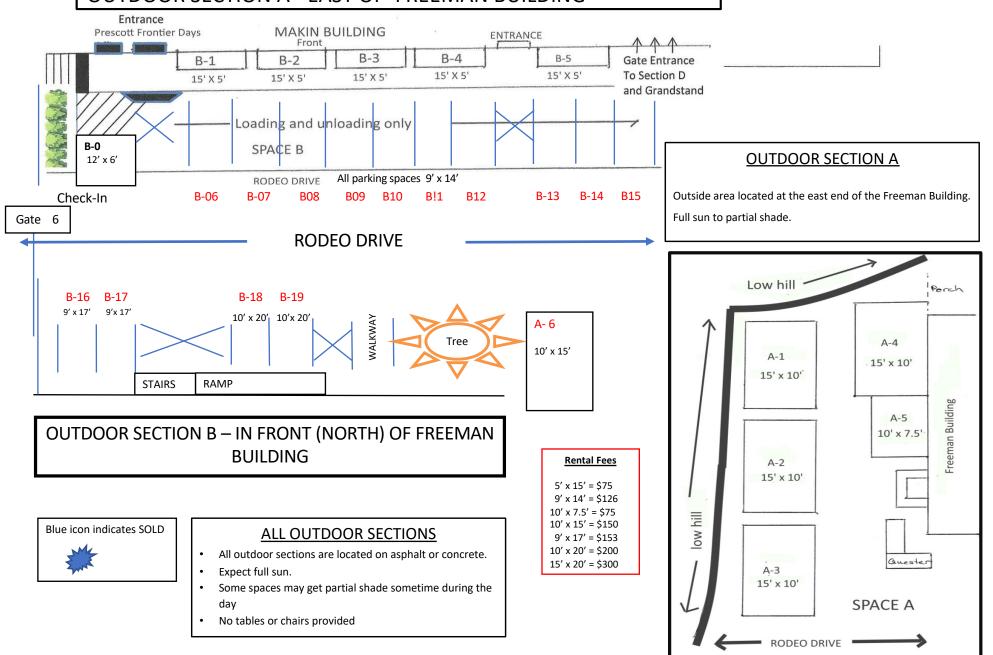

## OUTDOOR SECTION B – IN FRONT (SOUTH) OF MACKIN BUILDING OUTDOOR SECTION A - EAST OF FREEMAN BUILDING