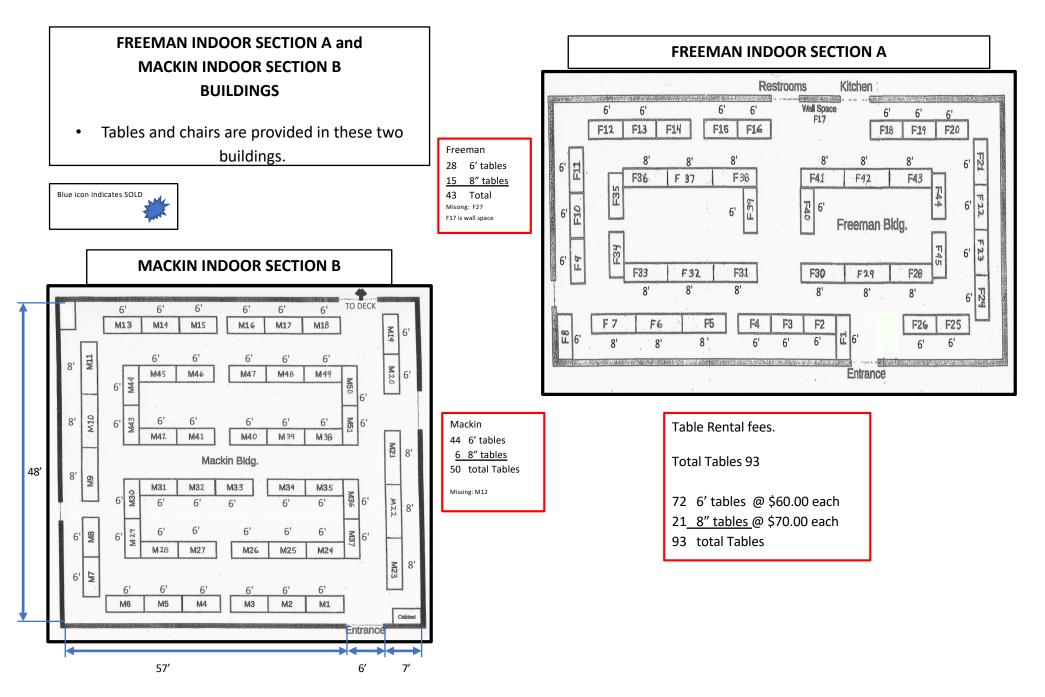

| Building<br>Space                                                                                                           | Туре                        | Tables<br>Provided | Tablecloths<br>Provided | Chairs<br>Provided |           | e Per<br>ble | Price per Space<br><u>10' x 15'</u><br>\$1.00/Sq ft | Price per Space<br><u>15' x 5'</u><br>\$1.00/Sq ft | Price per Space<br><u>10' x 7 ½'</u><br>\$1.00/Sq ft |  |
|-----------------------------------------------------------------------------------------------------------------------------|-----------------------------|--------------------|-------------------------|--------------------|-----------|--------------|-----------------------------------------------------|----------------------------------------------------|------------------------------------------------------|--|
| Mackin Bldg                                                                                                                 | Inside                      | Yes                | No                      | 2                  | 8' - \$70 | 6' - \$60    |                                                     |                                                    |                                                      |  |
| Freeman Bldg                                                                                                                | Inside                      | Yes                | No                      | 2                  | 8' - \$70 | 6' - \$60    |                                                     |                                                    |                                                      |  |
| Section A                                                                                                                   | Outdoor area                | No                 | No                      | No                 |           |              | \$150                                               |                                                    | \$75                                                 |  |
| Section B                                                                                                                   | Outdoor Roadway area        | No                 | No                      | No                 |           |              | See Map B                                           | \$75                                               |                                                      |  |
| Section C                                                                                                                   | Outdoor deck with sun sails | No                 | No                      | No                 |           |              | See Map C                                           |                                                    |                                                      |  |
| Section D                                                                                                                   | Covered area Under roof     | No                 | No                      | No                 |           |              | See Map D                                           |                                                    |                                                      |  |
| *** Some spaces in Section D greatly vary in size. These are priced individually. See Section D for individual space price. |                             |                    |                         |                    |           |              |                                                     |                                                    |                                                      |  |
| Section E                                                                                                                   | NOT AVAILABLE Open area     | No                 | No                      | No                 |           |              |                                                     |                                                    |                                                      |  |

• See more detailed information on the following sheet depicting each specific Space or Section.