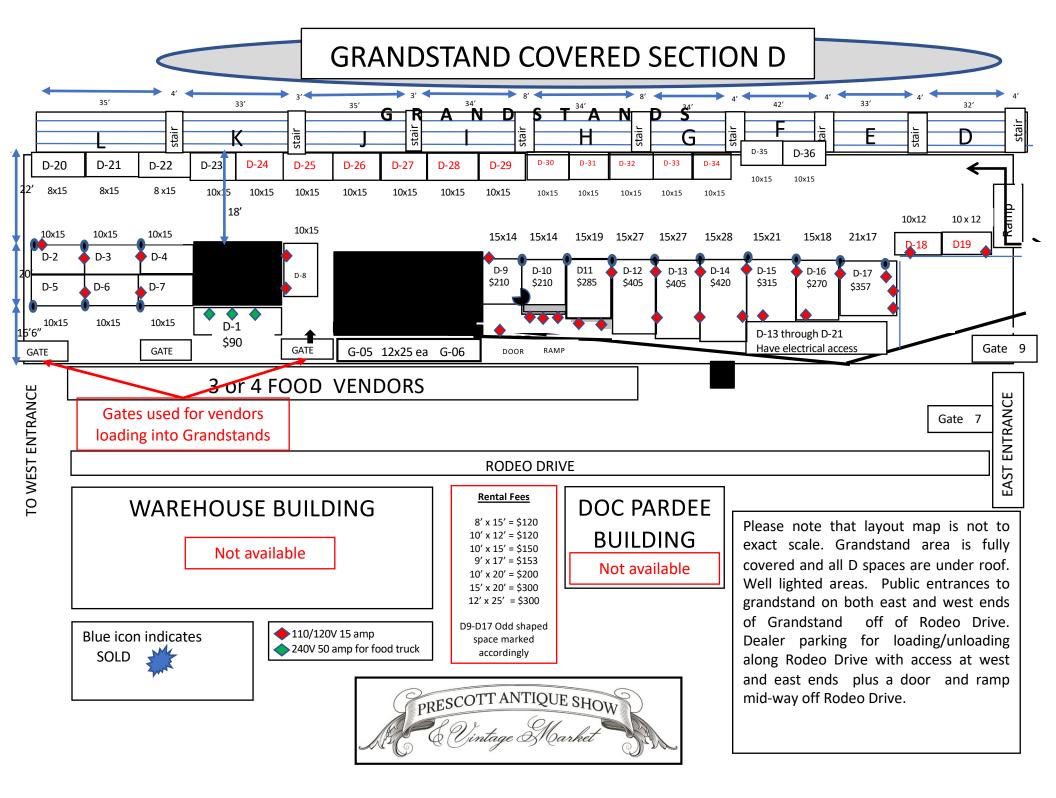

| Building<br>Space                                                                                                           | Туре                        | Tables<br>Provided | Tablecloths<br>Provided | Chairs<br>Provided |           | e Per<br>ble | Price per Space<br><u>10' x 15'</u><br>\$1.00/Sq ft | Price per Space<br><u>15' x 5'</u><br>\$1.00/Sq ft | Price per Space<br><u>10' x 7 ½'</u><br>\$1.00/Sq ft |  |
|-----------------------------------------------------------------------------------------------------------------------------|-----------------------------|--------------------|-------------------------|--------------------|-----------|--------------|-----------------------------------------------------|----------------------------------------------------|------------------------------------------------------|--|
| Mackin Bldg                                                                                                                 | Inside                      | Yes                | No                      | 2                  | 8' - \$70 | 6' - \$60    |                                                     |                                                    |                                                      |  |
| Freeman Bldg                                                                                                                | Inside                      | Yes                | No                      | 2                  | 8' - \$70 | 6' - \$60    |                                                     |                                                    |                                                      |  |
| Section A                                                                                                                   | Outdoor area                | No                 | No                      | No                 |           |              | \$150                                               |                                                    | \$75                                                 |  |
| Section B                                                                                                                   | Outdoor Roadway area        | No                 | No                      | No                 |           |              | See Map B                                           | \$75                                               |                                                      |  |
| Section C                                                                                                                   | Outdoor deck with sun sails | No                 | No                      | No                 |           |              | See Map C                                           |                                                    |                                                      |  |
| Section D                                                                                                                   | Covered area Under roof     | No                 | No                      | No                 |           |              | See Map D                                           |                                                    |                                                      |  |
| *** Some spaces in Section D greatly vary in size. These are priced individually. See Section D for individual space price. |                             |                    |                         |                    |           |              |                                                     |                                                    |                                                      |  |
| Section E                                                                                                                   | NOT AVAILABLE Open area     | No                 | No                      | No                 |           |              |                                                     |                                                    |                                                      |  |

• See more detailed information on the following sheet depicting each specific Space or Section.